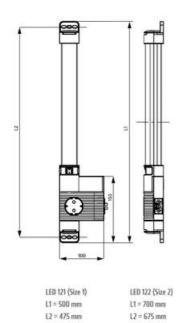

#### **GENERAL DATA**

Width

Height

| Mounting               | Screw fixing               |
|------------------------|----------------------------|
| Nominal voltage        | 220-240 V AC               |
| Activation             | No switch                  |
| Connection type        | 3-pole plug with snap lock |
| Socket                 | DE/DK/FI/NO/RU/SE          |
| Nominal socket current | 16 A                       |
| Light source           | LED                        |
| Luminance              | 1.080 Lm/1.730 Lm          |
| Life span              | 60,000h at +20°C           |
| DIMENSIONS             |                            |
| Length                 | 700 mm                     |

## **ADDITIONAL DATA**

| Weight      | 0,4 kg   |
|-------------|----------|
| Voltage max | 265 V ac |
| Voltage min | 200 V ac |

L2 = 475 mm

View of screw fixing