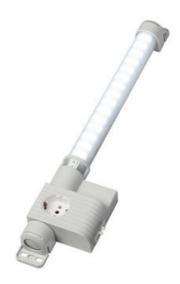

## VARIOLINE LAMP WITH SOCKET LED 121/122 - OBSOLETE - NEW RANGE COMING SOON

Varioline

12230.0-00 OBSOLETE - LED 122 220-240V AC, without switch, screw fixing, Germany/Russia socket

• OBSOLETE

- FOR LED LIGHT USE LED 025
- FOR SOCKETS USE SD 035

#### PRODUCT DESCRIPTION

LED 121/122 Range is now Obsolete - Stego has a New Range coming Mid 2024

#### **GENERAL DATA**

Width

Height

| Mounting               | Screw fixing               |
|------------------------|----------------------------|
| Nominal voltage        | 220-240 V AC               |
| Activation             | No switch                  |
| Connection type        | 3-pole plug with snap lock |
| Socket                 | DE/DK/FI/NO/RU/SE          |
| Nominal socket current | 16 A                       |
| Light source           | LED                        |
| Luminance              | 1.080 Lm/1.730 Lm          |
| Life span              | 60,000h at +20°C           |
| DIMENSIONS             |                            |
| Length                 | 700 mm                     |