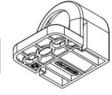

## VARIOLINE LAMP WITH SOCKET LED 121/122 - OBSOLETE - NEW RANGE COMING SOON

Varioline

12230.0-00 OBSOLETE - LED 122 220-240V AC, without switch, screw fixing, Germany/Russia socket

• OBSOLETE

- FOR LED LIGHT USE LED 025
- FOR SOCKETS USE SD 035

#### **GENERAL DATA**

Width

Height

| Mounting               | Screw fixing               |
|------------------------|----------------------------|
| Nominal voltage        | 220-240 V AC               |
| Activation             | No switch                  |
| Connection type        | 3-pole plug with snap lock |
| Socket                 | DE/DK/FI/NO/RU/SE          |
| Nominal socket current | 16 A                       |
| Light source           | LED                        |
| Luminance              | 1.080 Lm/1.730 Lm          |
| Life span              | 60,000h at +20°C           |
| DIMENSIONS             |                            |
| Length                 | 700 mm                     |