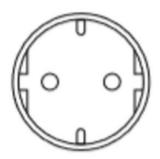

#### **GENERAL DATA**

Width

Height

| Mounting               | Screw fixing               |
|------------------------|----------------------------|
| Nominal voltage        | 220-240 V AC               |
| Activation             | No switch                  |
| Connection type        | 3-pole plug with snap lock |
| Socket                 | DE/DK/FI/NO/RU/SE          |
| Nominal socket current | 16 A                       |
| Light source           | LED                        |
| Luminance              | 1.080 Lm/1.730 Lm          |
| Life span              | 60,000h at +20°C           |
| DIMENSIONS             |                            |
| Length                 | 700 mm                     |